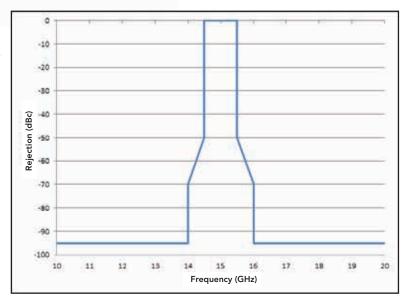

## PERFORMANCE CHARACTERISTICS

- High spurious rejection greater than 80 dBc (see Spectral Mask plot)
- Adjustable filter bandwidth: 20 MHz 1 GHz
- Gain control greater than 40 dB
- RF gating greater than 70 dB

## **Communications & Power Industries Upconverters**

We have the ability to integrate your upconverter into a larger assembly.

Typical upconverter block diagram

**Upconverter** spectral mask

Ask us about designing a complete subsystem for you today.