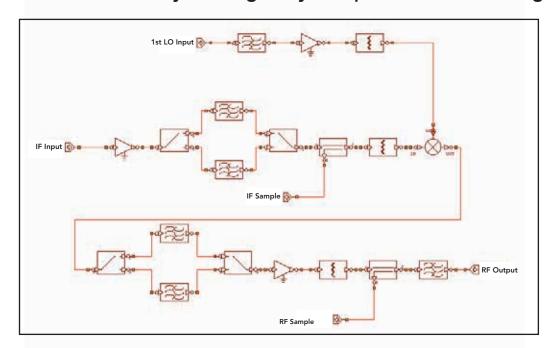

## **Communications & Power Industries Upconverters**

We have the ability to integrate your upconverter into a larger assembly.

Typical upconverter block diagram

**Upconverter** spectral mask

Ask us about designing a complete subsystem for you today.